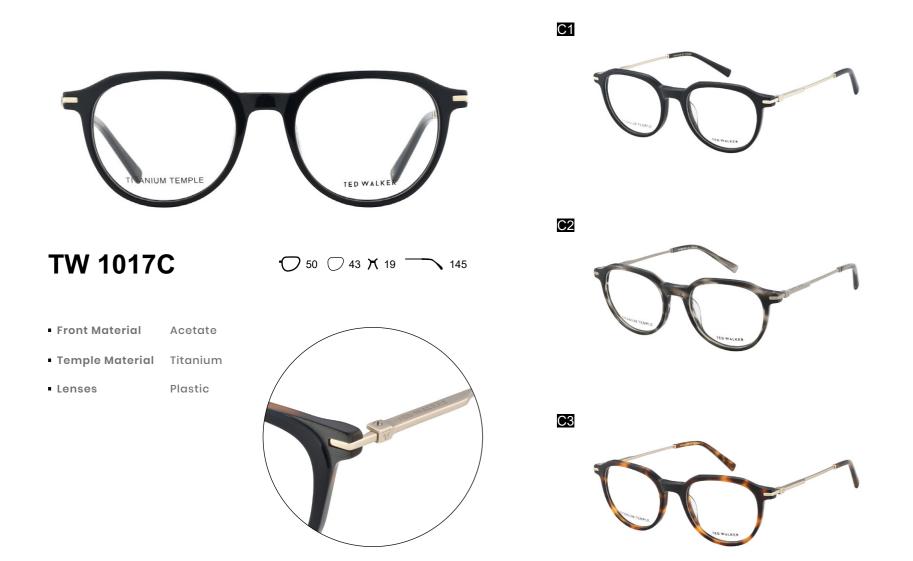

end tips, a more scientific arc design, to prevent the glasses from slipping due to human sweating.

#### **CUSTOM NOSE PADS**

Professional male silicone nose pad design, more in line with male faces. Super resilience, wear zero pressure.

#### THE TALISMAN

Made of high quality titanium for a comfortable and unique piece of art. Polaroid lenses with amulets and unique temple designs.

#### **TEMPLE DETAILS**

Adopt 3+2 push plate. Easy to adjust and disassemble for flexible use.

# **COLLECTION SUMMARY**

#### 2023 summer release

| SEGMENT | STYLES | SKU'S | %           |
|---------|--------|-------|-------------|
| OPTICAL | 4      | 12    | 80%         |
| SUN     | 1      | 3     | 20 <b>%</b> |
| Clip on | 0      | 0     | 0%          |
| TOTAL   | 5      | 15    |             |







C1





C2



# TW 7007C

- Front Material Acetate
- Temple Material Titanium
- Lenses
  Polarized





Classic of tomorrow