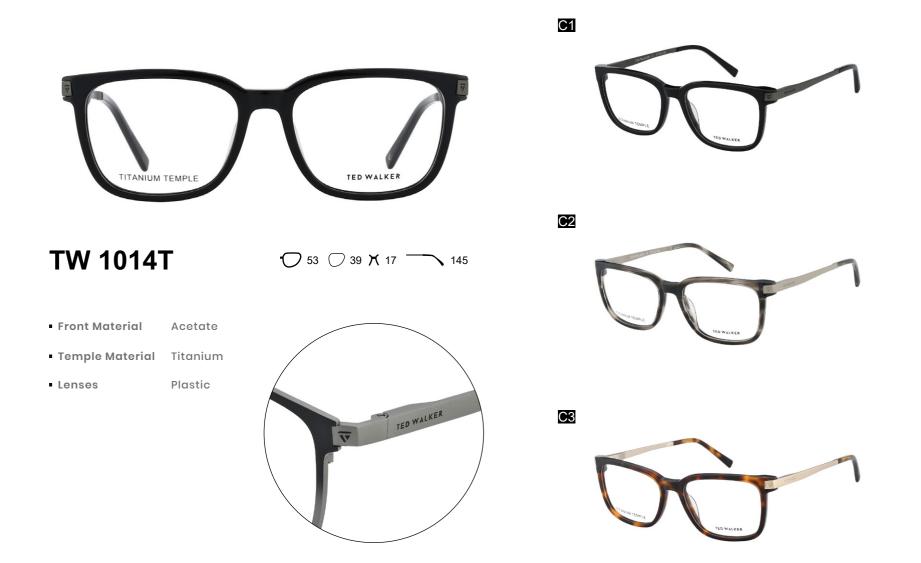

l end tips, a more scientific arc design, to prevent the glasses from slipping due to human sweating.

#### **CUSTOM NOSE PADS**

Professional male silicone nose pad design, more in line with male faces. Super resilience, wear zero pressure.

#### THE TALISMAN

Made of high quality titanium for a comfortable and unique piece of art. Polaroid lenses with amulets and unique temple designs.

#### **TEMPLE DETAILS**

Adopt 3+2 push plate. Easy to adjust and disassemble for flexible use.

# **COLLECTION SUMMARY**

#### 2023 summer release

| SEGMENT | STYLES | SKU'S | %           |
|---------|--------|-------|-------------|
| OPTICAL | 4      | 12    | 80%         |
| SUN     | 1      | 3     | 20 <b>%</b> |
| Clip on | 0      | 0     | 0%          |
| TOTAL   | 5      | 15    |             |







C1





C2



# TW 7007C

- Front Material Acetate
- Temple Material Titanium
- Lenses
  Polarized





Classic of tomorrow