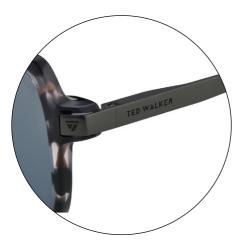

#### **TEMPLE DETAILS**

Adopt 3+2 push plate. Easy to adjust and disassemble for flexible use.