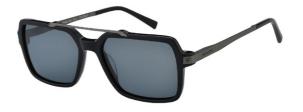

C1

C2

# TW 7007C

- Front Material Acetate
- Temple Material Titanium
- Lenses
  Polarized

Classic of tomorrow