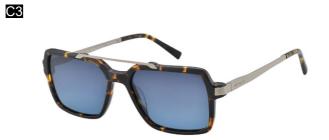

C1

C2

# TW 7007C

- Front Material Acetate
- Temple Material Titanium
- Lenses
  Polarized

Classic of tomorrow