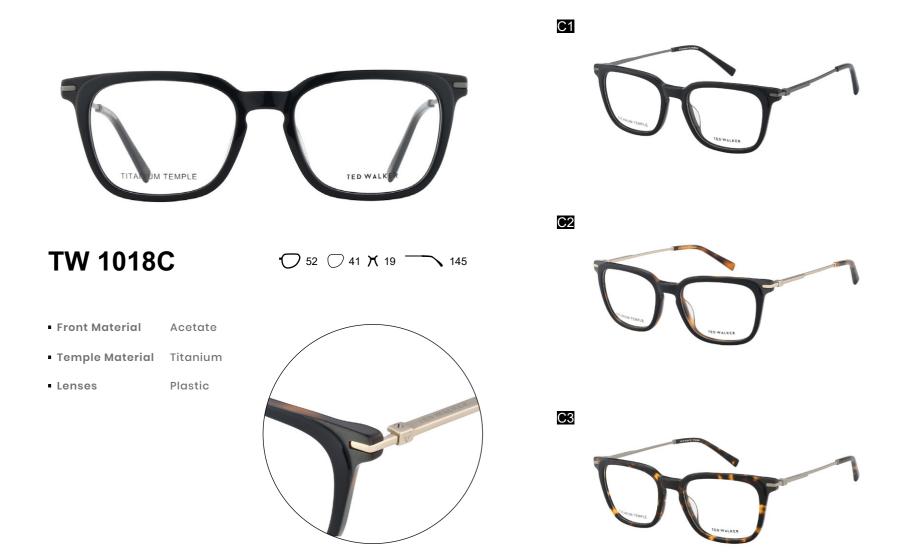

d tips, a more scientific arc design, to prevent the glasses from slipping due to human sweating.

#### **CUSTOM NOSE PADS**

Professional male silicone nose pad design, more in line with male faces. Super resilience, wear zero pressure.

#### THE TALISMAN

Made of high quality titanium for a comfortable and unique piece of art. Polaroid lenses with amulets and unique temple designs.

#### **TEMPLE DETAILS**

Adopt 3+2 push plate. Easy to adjust and disassemble for flexible use.

# **COLLECTION SUMMARY**

#### 2023 summer release

| SEGMENT | STYLES | SKU'S | %           |
|---------|--------|-------|-------------|
| OPTICAL | 4      | 12    | 80%         |
| SUN     | 1      | 3     | 20 <b>%</b> |
| Clip on | 0      | 0     | 0%          |
| TOTAL   | 5      | 15    |             |







C1





C2



# TW 7007C

- Front Material Acetate
- Temple Material Titanium
- Lenses
  Polarized





Classic of tomorrow