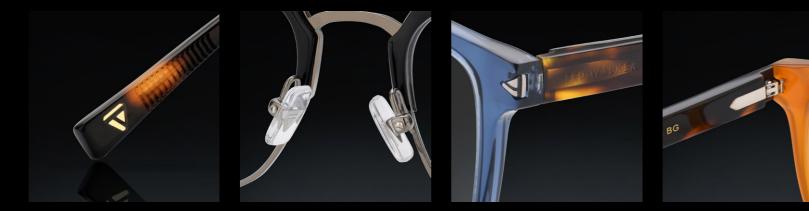

# **Product Features**

**INTERNAL END TIPS** 

Comfortable Italian Mazzucchelli Acetate, with TW monogram, internal end tips, a more scientific arc design, to prevent the glasses from slipping due to human sweating.

#### **CUSTOM NOSE PADS**

Professional male silicone nose pad design, more in line with male faces. Super resilience, wear zero pressure.

#### THE TALISMAN

Made of high quality titanium for a comfortable and unique piece of art. Polaroid lenses with amulets and unique temple designs.

#### **TEMPLE DETAILS**

Adopt 3+2 push plate. Easy to adjust and disassemble for flexible use.