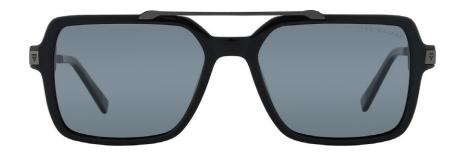

C1

C2

# TW 7007C

- Front Material Acetate
- Temple Material Titanium
- Lenses
  Polarized

Classic of tomorrow