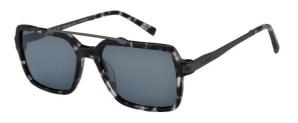

C1

C2

# TW 7007C

- Front Material Acetate
- Temple Material Titanium
- Lenses
  Polarized

Classic of tomorrow